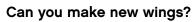

## Draw your best pinwheel design:

| Activity Name:                                     |                                                |  |  |
|----------------------------------------------------|------------------------------------------------|--|--|
| Student Name:                                      | Date:                                          |  |  |
|                                                    |                                                |  |  |
| How did you do?                                    |                                                |  |  |
| Directions: Circle the brick that shows how well y | you did. The bigger brick, the better you did. |  |  |
| I knew what to do.                                 |                                                |  |  |
| I built a model.                                   |                                                |  |  |
| I made good predictions.                           |                                                |  |  |
| I shared my ideas.                                 |                                                |  |  |
| Show what you did (Draw, write or add a photo):    |                                                |  |  |
|                                                    |                                                |  |  |
|                                                    |                                                |  |  |
|                                                    |                                                |  |  |
|                                                    |                                                |  |  |
|                                                    |                                                |  |  |
|                                                    |                                                |  |  |
|                                                    |                                                |  |  |