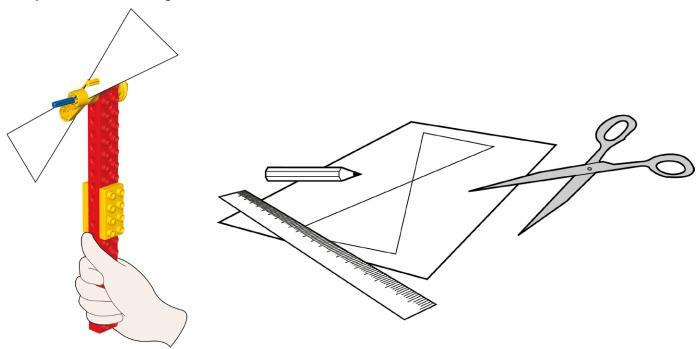

## Draw your best pinwheel design:

| Activity Name:                                     |                                                |  |  |
|----------------------------------------------------|------------------------------------------------|--|--|
| Student Name:                                      | Date:                                          |  |  |
|                                                    |                                                |  |  |
| How did you do?                                    |                                                |  |  |
| Directions: Circle the brick that shows how well y | you did. The bigger brick, the better you did. |  |  |
| I knew what to do.                                 |                                                |  |  |
| I built a model.                                   |                                                |  |  |
| I made good predictions.                           |                                                |  |  |
| I shared my ideas.                                 |                                                |  |  |
| Show what you did (Draw, write or add a photo):    |                                                |  |  |
|                                                    |                                                |  |  |
|                                                    |                                                |  |  |
|                                                    |                                                |  |  |
|                                                    |                                                |  |  |
|                                                    |                                                |  |  |
|                                                    |                                                |  |  |
|                                                    |                                                |  |  |